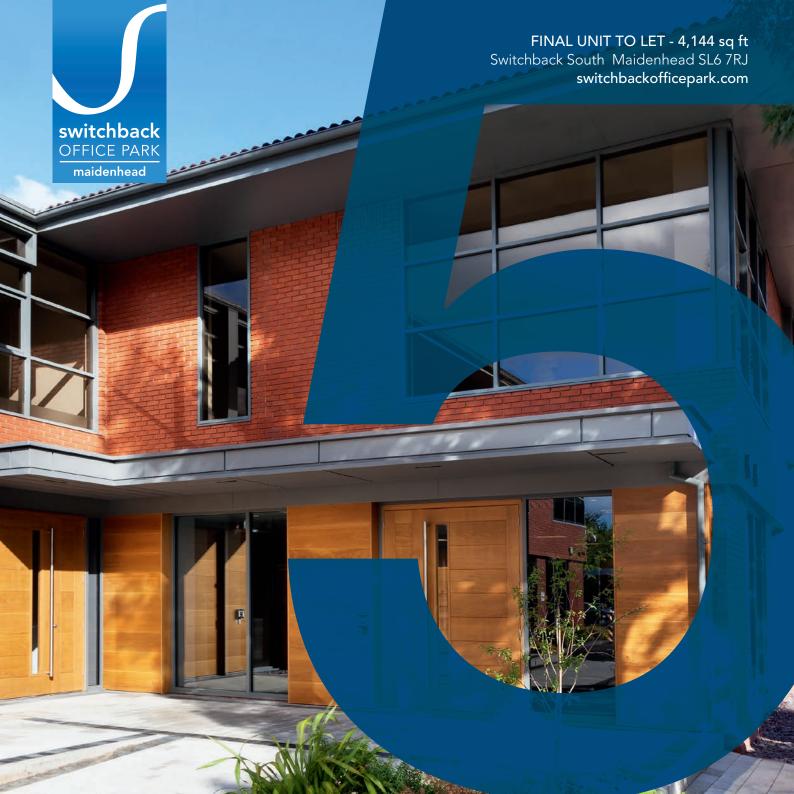

### DESCRIPTION

Switchback Office Park comprises six office buildings situated around an attractive landscaped courtyard with ample car parking.

Suite 5.0 has been fully refurbished to provide **4,144 sq ft** of high quality office accommodation for today's business occupier.

The specification includes:

- Energy efficient VRF air cooling and heating
- Fully accessed raised floors
- Immediate access to high speed fibre internet
- High quality finishes to WCs and showers
- 15 dedicated on site car parking spaces (1:278)
- Covered cycle racks