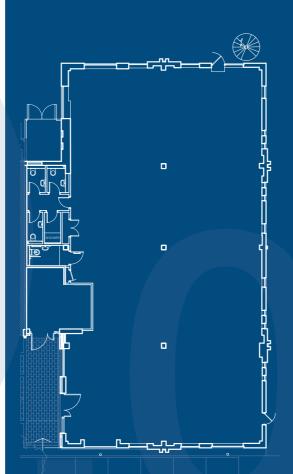

### DESCRIPTION

Switchback Office Park comprises six office buildings situated around an attractive landscaped courtyard with ample car parking.

Suite 5.0 has been fully refurbished to provide **4,144 sq ft** of high quality office accommodation for today's business occupier.

## **AVAILABILITY**

| Floor (NIA) | Sq ft | Sq m | Parking |  |
|-------------|-------|------|---------|--|
| Ground      | 4,144 | 385  | 15      |  |