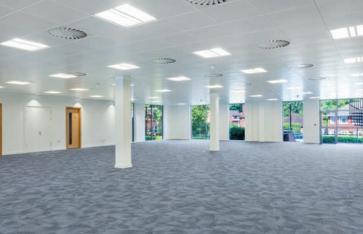

### DESCRIPTION

Switchback Office Park comprises six office buildings situated around an attractive landscaped courtyard with ample car parking.

Suite 5.0 has been fully refurbished to provide **4,144 sq ft** of high quality office accommodation for today's business occupier.

The specification includes:

- Energy efficient VRF air cooling and heating
- Fully accessed raised floors
- Immediate access to high speed fibre internet
- High quality finishes to WCs and showers
- 15 dedicated on site car parking spaces (1:278)
- Covered cycle racks