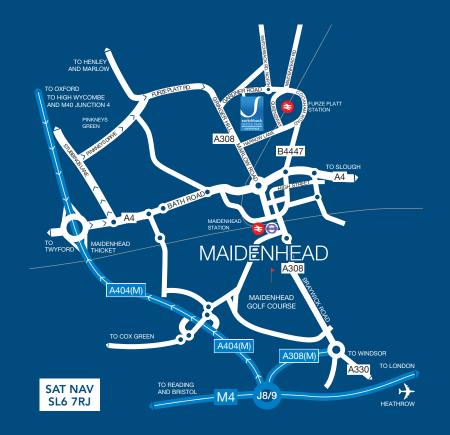

#### BY ROAD

- Maidenhead Town Centre 1.5 miles
- A404(M) to Marlow and High Wycombe 2 miles
- M4 Junction 8/9 **3.5 miles**
- Heathrow Airport 18 miles
- Furze Platt railway station 0.6 miles

#### **BY TRAIN**

- Furze Platt to Maidenhead 4 minutes
- Maidenhead to London Paddington 20 minutes
- Maidenhead to Reading 15 minutes
- The Elizabeth Line arriving in 2019 ⊖

>>> Suggested route from M4/M40